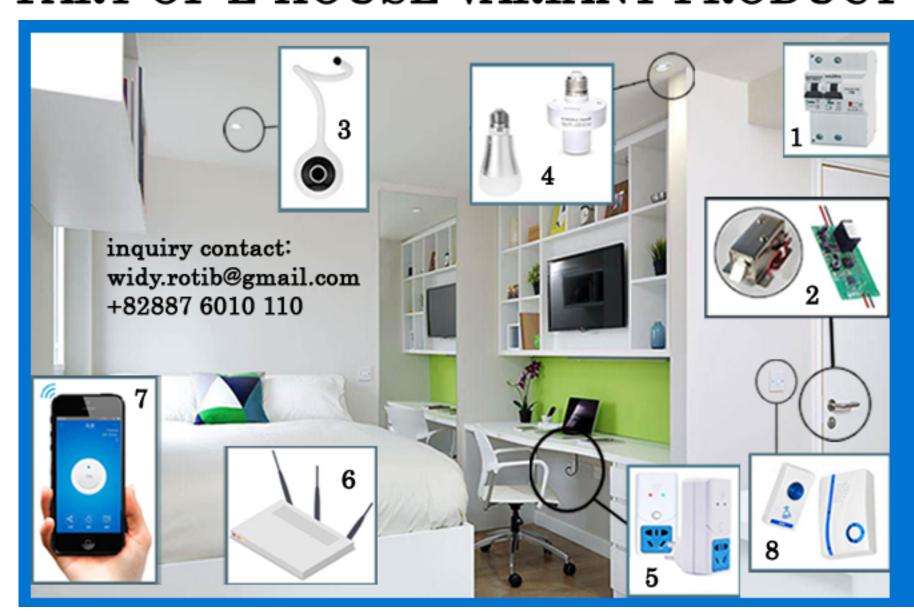

member of:

Refer to room arrangement picture beside, the PE119 package started with a circuit breaker with power remote control and monitoring function (1). You can bell your door (8). If nobody home, you can open the door with electrical lock using smartphone key permission (2). Once the camera monitored an object movement (3), your lamp will be automatically switched on (4) and it brightness can be adjust as per desired intensity unit. With 220V receptacle (5) attached, you can also turn on and off your air conditioner, icebox, fan, TV, or other electrical equipment remotely. All of these function possible after all of the component connected to the internet using

## Mini Smart Home System Automation Modul Type PE119 v1.0 PART OF E-HOUSE VARIANT PRODUCT

WiFi router or GPRS module (6). The PE119 package also include a smartphone installed with android app (7) to remotely controlled your room electricity. A manual book to duplicate the remote control program to another smartphone is also wrapped in the package.